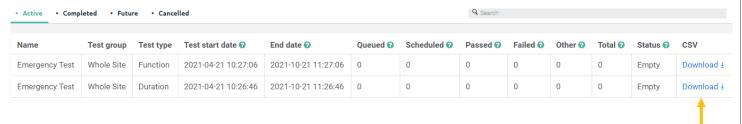

#### **Using Emergency Reports**

The Emergency reports application will have 4 tabs that will show all emergency tests performed on the site and will classify them by:

- Active tab: will show any tests that are currently running.
- Completed tab: will show the results of any test that has finished.

- Future tab: will show all future scheduled tests.
- Cancelled tab: will have a list of all tests that have been stopped.
- Once a test has been completed, the results can be downloaded in CVS format from the link in the last column of the test of interest.