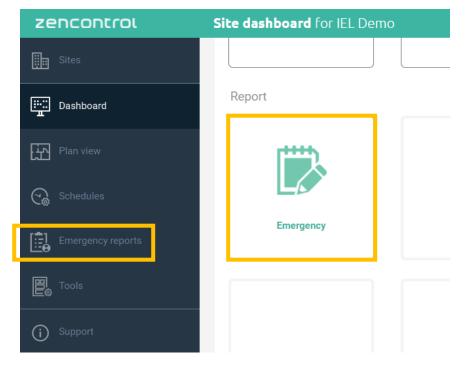

#### **Using Emergency Reports**

 Click on Emergency in the Reports section.

Emergency reports can be accessed from either the site's dashboard or sidebar

• The Emergency Reports layout