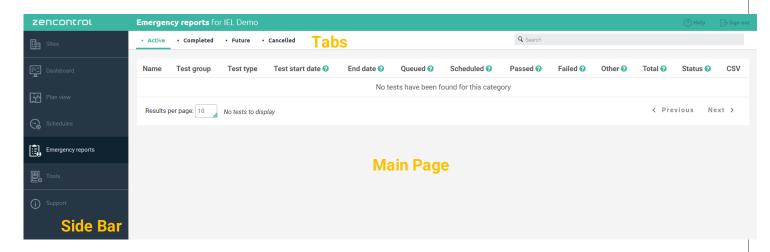

#### **Using Emergency Reports**

The Emergency reports application will have 4 tabs that will show all emergency tests performed on the site and will classify them by:

- Active tab: will show any tests that are currently running.
- Completed tab: will show the results of any test that has finished.

- Future tab: will show all future scheduled tests.
- Cancelled tab: will have a list of all tests that have been stopped.
- Once a test has been completed, the results can be downloaded in CVS format from the link in the last column of the test of interest.