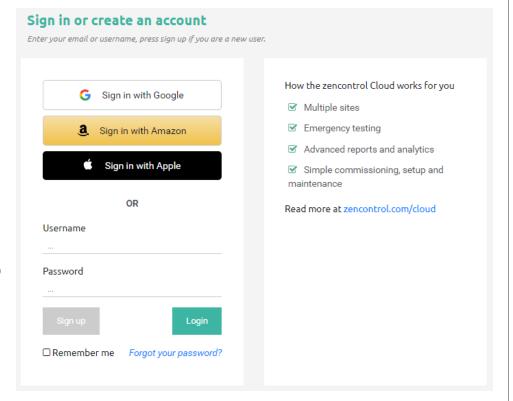

#### **Using Emergency Reports**

 To access Plan View, from a web browser on any device (PC or Tablet), Sign in to your zencontrol account:

login.zencontrol.com/login

- If you don't have a zencontrol account, click
   Sign Up and follow the prompts to create one.
- Let IEL know that sign-up is complete and you will be added to your site.
   When added, you will receive an email confirming access.

Alternatively, follow the instructions in the <u>"Create an Account"</u> guide to create your account from your web browser.

 Once IEL has connected you as a user to your site(s), you will be able to click on the relevant site.