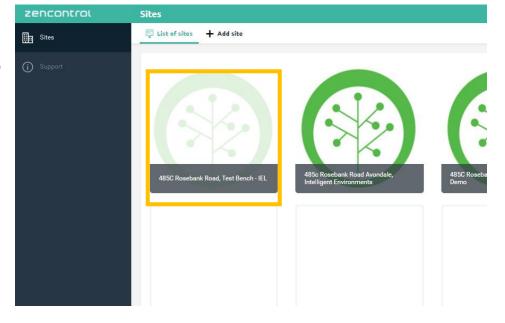

Alternatively, follow the instructions in the <u>"Create an Account"</u> guide to create your account from your web browser.

 Once IEL has connected you as a user to your site(s), you will be able to click on the relevant site.