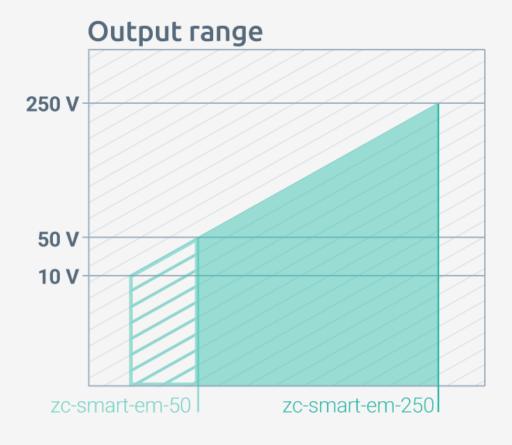

# A single model supports three different power ranges through an output power selector

This allows manufacturers to select the emergency power of their choice without the need for additional inventory.

zc-smart-em-50 = 1.5W / 2.5W / 3.5W zc-smart-em-250 = 2.5W / 3.5W / 4.5W

### Wide output voltage

Suited to a wide variety of installations, the Emergency converter can be used alongside most drivers

zc-smart-em-50 = 10 - 50V output SELV zc-smart-em-250 = 50 - 250V output Non-SELV **Lithium battery** 