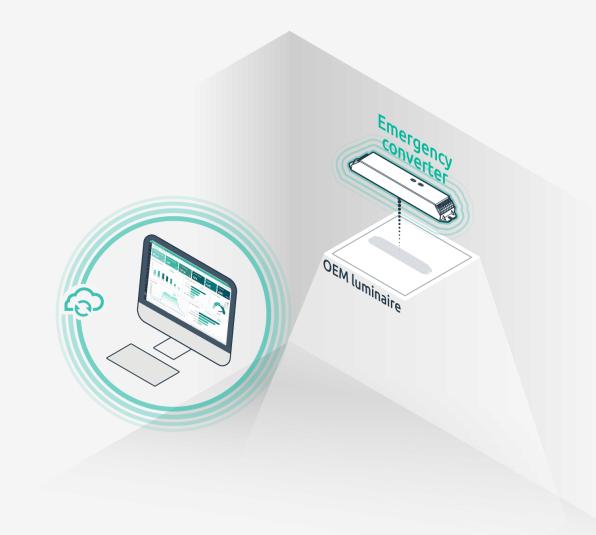

### Introducing

zencontrol's range of Emergency converters provide a flexible OEM solution for lighting manufactures looking to add emergency products to their range

### **Power monitoring**

The wired and wireless **Emergency converter support DT51** with the device able to measure its own power consumption

Customers can take advantage of this feature with zencontrol <u>Cloud analytics package</u>.