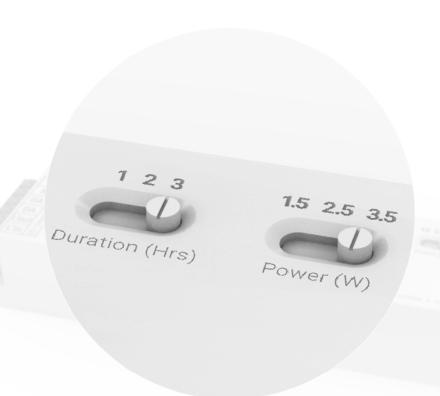

# Automatic self-test DALI test & monitoring IEC62386-104 over Thread®

1, 2, 3-hour duration selector

Easily select between 1, 2 and 3-hour emergency durations with a **convenient selection switch** on the top of the unit

### **Output power selector**

# A single model supports three different power ranges through an output power selector

This allows manufacturers to select the emergency power of their choice without the need for additional inventory.