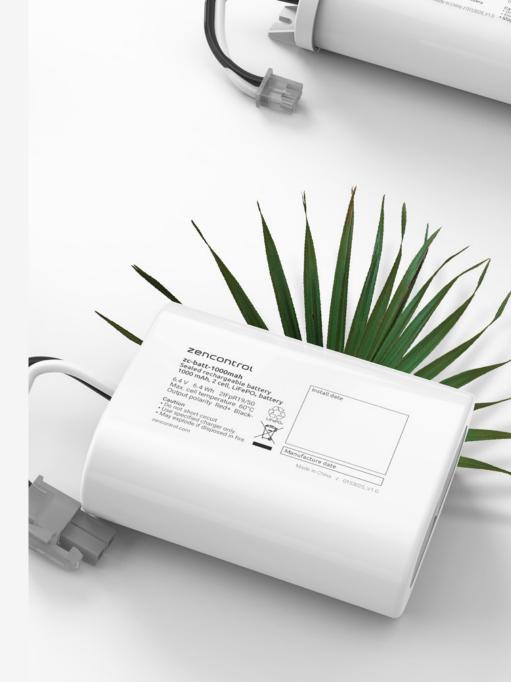

Designed to be environmentally friendly, the zencontrol Emergency converters suit high temperature LiFePO<sub>4</sub> batteries

### **Lithium battery**

Manufacturers can choose supported battery types which provide **standard** (**5 year**) **or long** (**10 year**) battery design-life for lower through-life maintenance costs

zencontrol battery packs come complete with an internal <u>BMS</u> for protection against short circuit or over charge.