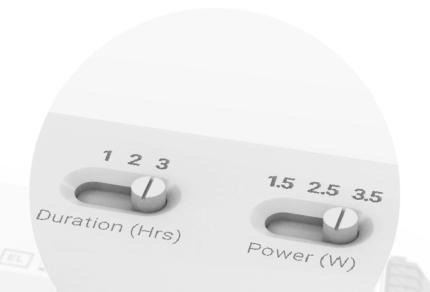

# Automatic self-test DALI test & monitoring IEC62386-104 over Thread®

1, 2, 3-hour duration selector

Easily select between 1, 2 and 3-hour emergency durations with a **convenient selection switch** on the top of the unit

### **Output power selector**

# A single model supports three different power ranges through an output power selector

This allows manufacturers to select the emergency power of their choice without the need for additional inventory.