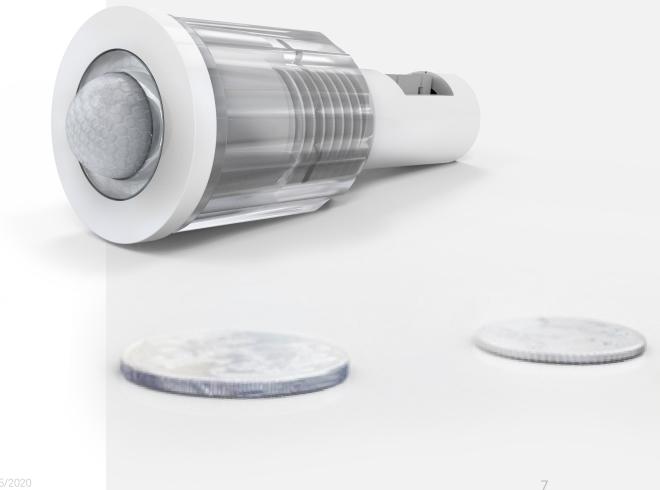

### The Nano+ sensor

Plug the Nano+ sensor directly into a Wireless bridge

Adds support for:

- → Movement detection (303)
- → Lux level readings (304)
- → <u>IR remote</u> control (302).