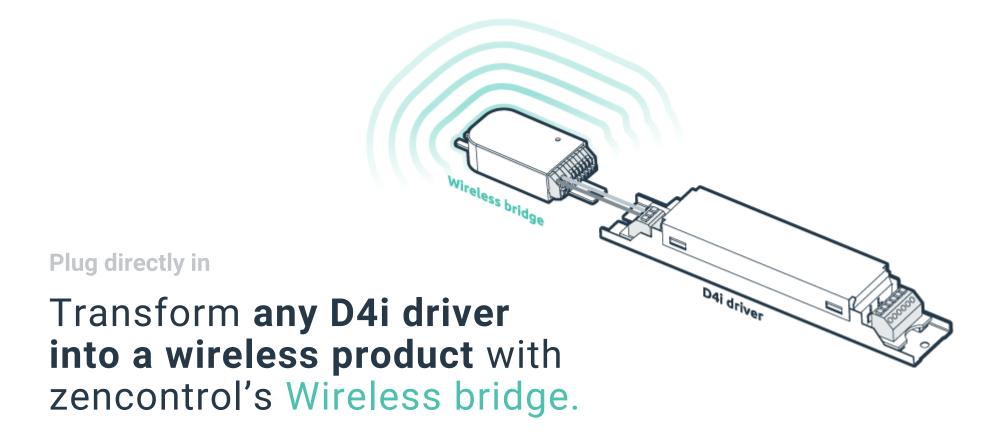

### Introducing

The perfect companion to upgrade luminaires, switches, sensors and other devices for use on a wireless Thread® network.

**Extend a DALI driver** 

Use the Wireless bridge with our <u>DALI-2</u> <u>power supply</u> to **create a wireless smart** <u>luminaire</u> from any existing DALI-2 driver.