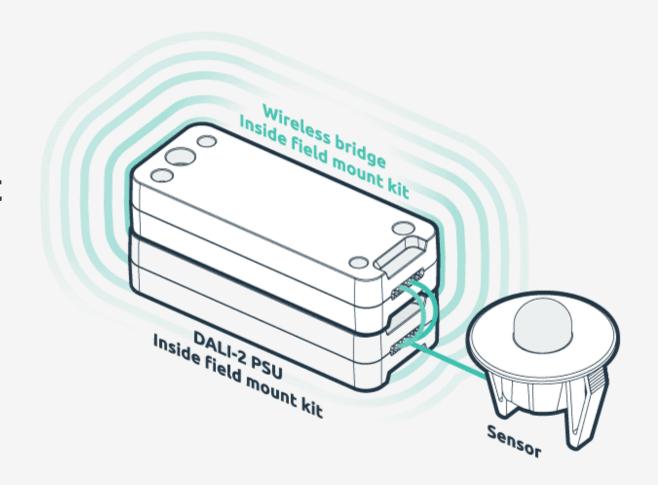

#### Sensors

# Use with our DALI-2 PSU to add DALI-2 compliant sensors to a building

Includes all sensor types such as microwaves and PIRs.

PSU spec > Field mount kit spec > DALI-2 PIR sensor spec >

10