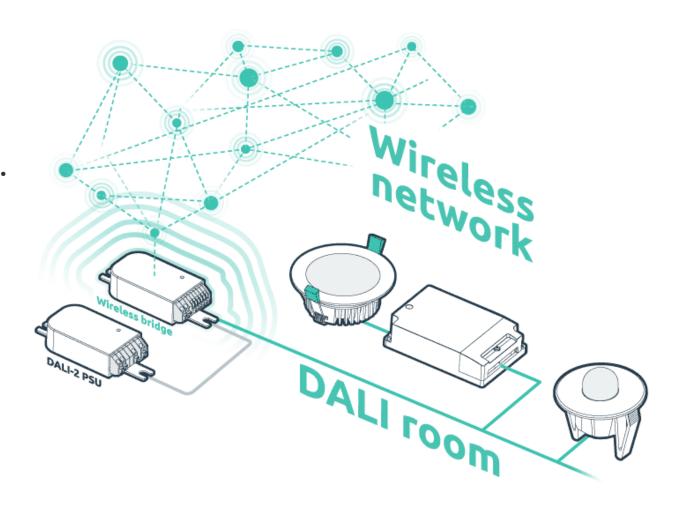

#### **DALI** extension

# Add traditionally wired DALI-2 rooms or areas to the wireless network.

The number of DALI devices connected to a Bridge is limited by:

- 1 The available DALI bus current
- 2 The max total number of DALI, or wireless devices, on the wireless & wired DALI bus