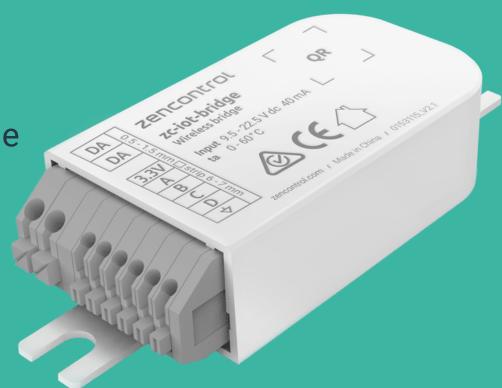

## Wireless bridge

A gateway to wireless building control

### Introducing

The perfect companion to upgrade luminaires, switches, sensors and other devices for use on a wireless Thread® network.

**Extend a DALI driver** 

Use the Wireless bridge with our <u>DALI-2</u> <u>power supply</u> to **create a wireless smart** <u>luminaire</u> from any existing DALI-2 driver.