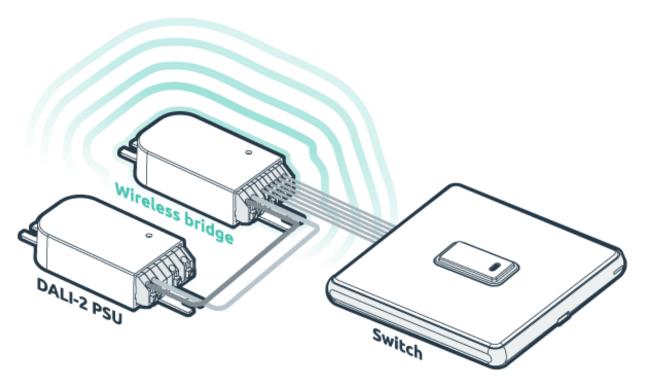

### **Switches**

Use the Wireless bridge with our DALI-2 PSU to add wireless switches to a building.

Works with any DALI-2 compliant switch. Includes all switch types such as <u>pushbutton</u>, absolute and <u>rotary</u> mechs.