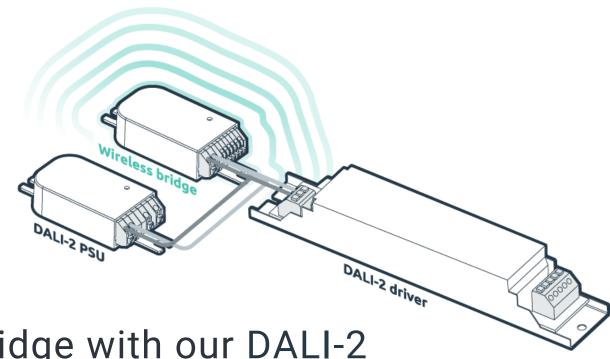

### Introducing

The perfect companion to upgrade luminaires, switches, sensors and other devices for use on a wireless Thread® network.

**Extend a DALI driver** 

Use the Wireless bridge with our <u>DALI-2</u> <u>power supply</u> to **create a wireless smart** <u>luminaire</u> from any existing DALI-2 driver.

### **Switches**

Use the Wireless bridge with our DALI-2 PSU to add wireless switches to a building.

Works with any DALI-2 compliant switch. Includes all switch types such as <u>pushbutton</u>, absolute and <u>rotary</u> mechs.

# Use with our DALI-2 PSU to add DALI-2 compliant sensors to a building

Includes all sensor types such as microwaves and PIRs.

PSU spec > Field mount kit spec > DALI-2 PIR sensor spec >

10

# Add traditionally wired DALI-2 rooms or areas to the wireless network.

The number of DALI devices connected to a Bridge is limited by:

- 1 The available DALI bus current
- 2 The max total number of DALI, or wireless devices, on the wireless & wired DALI bus