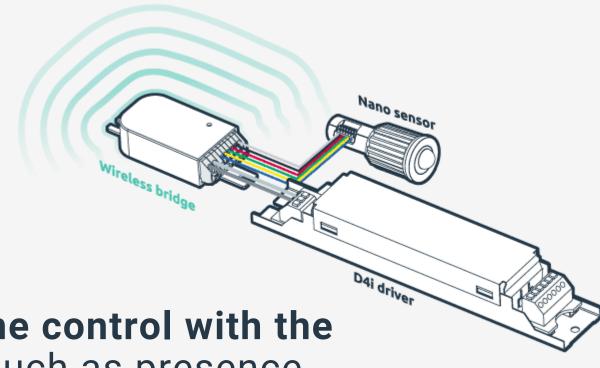

### The Nano+ sensor

Plug the Nano+ sensor directly into a Wireless bridge

Adds support for:

- → Movement detection (303)
- → Lux level readings (304)
- → <u>IR remote</u> control (302).